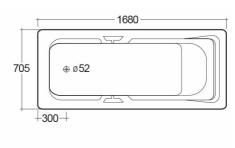

## **Technical specifications**

| Dimensions: | 1680 x 705 mm       |
|-------------|---------------------|
| Weight:     | 15 Kg               |
| Color:      | Alpine White, Ivory |
| Code        | Name                |

| Code     | Name                   |
|----------|------------------------|
| BT45AWHA | RONDO BATHTUB 170x70CM |

Dimensions: All dimensions in mm tolerance ±5% for below 200mm and ±3% for above 200mm.