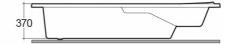

## **Technical specifications**

| Dimensions: | 1680 x 705 mm       |
|-------------|---------------------|
| Weight:     | 15 Kg               |
| Color:      | Alpine White, Ivory |
| Code        | Name                |

| Code     | Name                   |
|----------|------------------------|
| BT45AWHA | RONDO BATHTUB 170x70CM |

Dimensions: All dimensions in mm tolerance ±5% for below 200mm and ±3% for above 200mm.