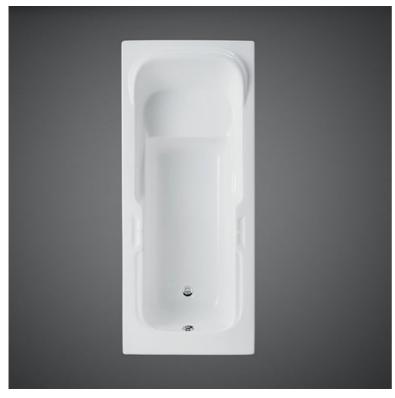

## **Technical specifications**

| Dimensions: | 1680 x 705 mm       |
|-------------|---------------------|
| Weight:     | 15 Kg               |
| Color:      | Alpine White, Ivory |
| Code        | Name                |

| Code     | Name                   |
|----------|------------------------|
| BT45AWHA | RONDO BATHTUB 170x70CM |

Dimensions: All dimensions in mm tolerance ±5% for below 200mm and ±3% for above 200mm.