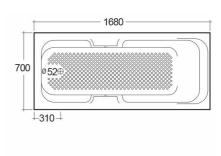

## **Technical specifications**

| Cada        | Nama                |
|-------------|---------------------|
| Color:      | Alpine White, Ivory |
| Weight:     | 12 Kg               |
| Dimensions: | 1680 x 700 mm       |

| Code     | Name                  |
|----------|-----------------------|
| BT10AWHA | RAMS BATHTUB 168X70CM |

Dimensions: All dimensions in mm tolerance ±5% for below 200mm and ±3% for above 200mm.

Note: Due to a continuing development programme to improve design and performance, the manufacturer reserves all rights to vary specifications without prior information.