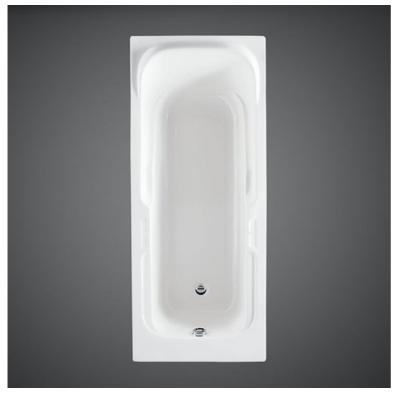

## **Technical specifications**

| Cada        | Nama                |
|-------------|---------------------|
| Color:      | Alpine White, Ivory |
| Weight:     | 12 Kg               |
| Dimensions: | 1680 x 700 mm       |

| Code     | Name                  |
|----------|-----------------------|
| BT10AWHA | RAMS BATHTUB 168X70CM |

Dimensions: All dimensions in mm tolerance ±5% for below 200mm and ±3% for above 200mm.

Note: Due to a continuing development programme to improve design and performance, the manufacturer reserves all rights to vary specifications without prior information.