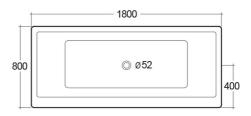

## **Technical specifications**

| Dimensions: | 1800 x 800 mm              |
|-------------|----------------------------|
| Weight:     | 18 Kg                      |
| Color:      | Alpine White, Ivory        |
| Code        | Name                       |
| BT47AWHA    | EVOLUTION BATHTUB 180x80CM |

Dimensions: All dimensions in mm tolerance ±5% for below 200mm and ±3% for above 200mm.

Note: Due to a continuing development programme to improve design and performance, the manufacturer reserves all rights to vary specifications without prior information.