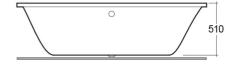

## **Technical specifications**

| Dimensions: | 1800 x 800 mm              |
|-------------|----------------------------|
| Weight:     | 18 Kg                      |
| Color:      | Alpine White, Ivory        |
| Code        | Name                       |
| BT47AWHA    | EVOLUTION BATHTUB 180x80CM |

Dimensions: All dimensions in mm tolerance ±5% for below 200mm and ±3% for above 200mm.

Note: Due to a continuing development programme to improve design and performance, the manufacturer reserves all rights to vary specifications without prior information.