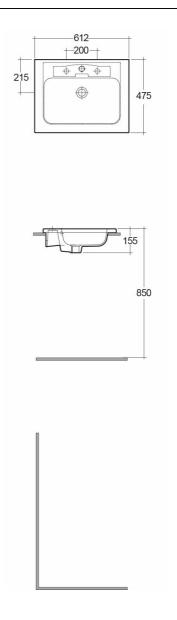

## **Technical specifications**

| Dimensions:     | 612 x 475 mm                          |
|-----------------|---------------------------------------|
| Weight:         | 14 Kg                                 |
| Color:          | Alpine White, Ivory                   |
| Shape of basin: | Rectangle                             |
| Overflow hole:  | yes                                   |
|                 | · · · · · · · · · · · · · · · · · · · |

| Code      | Na me                 |
|-----------|-----------------------|
| OC183AWHA | CILLA WASH BASIN 61CM |

Dimensions: All dimensions in mm tolerance ±5% for below 200mm and ±3% for above 200mm.