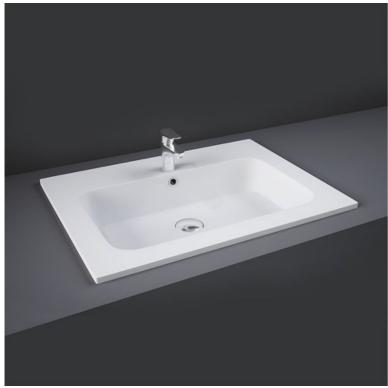

## **RAK-CILLA**

## Wash basin | Drop In

## **Technical specifications**

| Dimensions:     | 612 x 475 mm                          |
|-----------------|---------------------------------------|
| Weight:         | 14 Kg                                 |
| Color:          | Alpine White, Ivory                   |
| Shape of basin: | Rectangle                             |
| Overflow hole:  | yes                                   |
|                 | · · · · · · · · · · · · · · · · · · · |