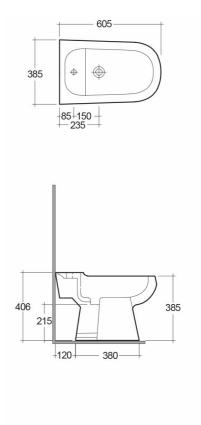

## **Technical specifications**

| Dimensions: | 385 x 605 mm                          |
|-------------|---------------------------------------|
| Weight:     | 21 Kg                                 |
| Color:      | Alpine White, Ivory                   |
| Parts:      | PR07AWHA - PRIME BIDET BACK OPEN 52CM |
| Suites:     | RAK-PRIME                             |
|             |                                       |

| Code     | Name                       |
|----------|----------------------------|
| PR07AWHA | PRIME BIDET BACK OPEN 52CM |

Dimensions: All dimensions in mm tolerance ±5% for below 200mm and ±3% for above 200mm.