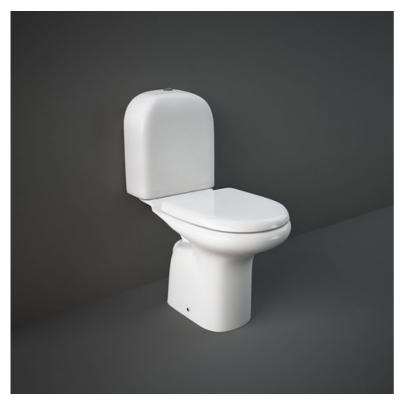

## **RAK-ORIENT Close Coupled | Water Closet**

## **Technical specifications**

| Dimensions:         | 665 x 380 mm        |
|---------------------|---------------------|
| Weight:             | 31 Kg               |
| Color:              | Alpine White, Ivory |
| Trap type:          | P Trap              |
| Trapway type:       | Concealed           |
| Seat cover options: | ABS & Urea          |
| Bowl shape:         | Oval                |
| Soft close:         | yes                 |
| Dual flush:         | yes                 |
| Suites:             | RAK-ORIENT          |