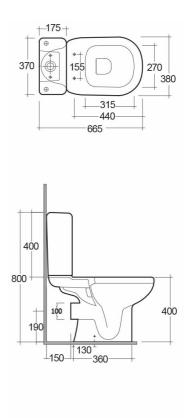

## **Technical specifications**

| Dimensions:         | 665 x 380 mm        |
|---------------------|---------------------|
| Weight:             | 31 Kg               |
| Color:              | Alpine White, Ivory |
| Trap type:          | P Trap              |
| Trapway type:       | Concealed           |
| Seat cover options: | ABS & Urea          |
| Bowl shape:         | Oval                |
| Soft close:         | yes                 |
| Dual flush:         | yes                 |
| Suites:             | RAK-ORIENT          |

Dimensions: All dimensions in mm tolerance  $\pm 5\%$  for below 200mm and  $\pm 3\%$  for above 200mm.

Note: Due to a continuing development programme to improve design and performance, the manufacturer reserves all rights to vary specifications without prior information. Please note accessories are for photographic use only.