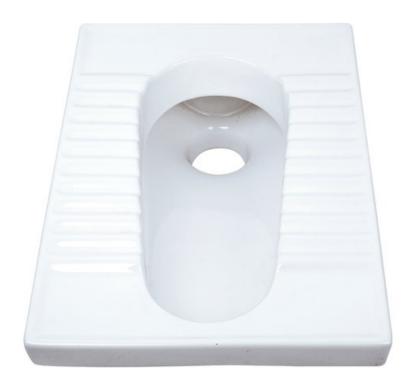

## **ASIAN PAN** Squatting Pan | Water Closet

## **Technical specifications**

| Dimensions:         | None                                           |
|---------------------|------------------------------------------------|
| Color:              | Alpine White                                   |
| Trap type:          | None                                           |
| Trapway type:       | Concealed                                      |
| Seat cover options: | None                                           |
| Bowl shape:         | Rectangle                                      |
| Tags:               | Squatting Pan   Water Closet   Bathroom Toilet |
|                     |                                                |
| Code                | Name                                           |
| ASIAN PAN           | ASIAN PAN                                      |