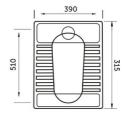

## **Technical specifications**

| Dimensions:         | None                                           |
|---------------------|------------------------------------------------|
| Color:              | Alpine White                                   |
| Trap type:          | None                                           |
| Trapway type:       | Concealed                                      |
| Seat cover options: | None                                           |
| Bowl shape:         | Rectangle                                      |
| Tags:               | Squatting Pan   Water Closet   Bathroom Toilet |
|                     |                                                |
| Code                | Name                                           |
| ASIAN PAN           | ASIAN PAN                                      |

Dimensions: All dimensions in mm tolerance  $\pm 5\%$  for below 200mm and  $\pm 3\%$  for above 200mm.

Note: Due to a continuing development programme to improve design and performance, the manufacturer reserves all rights to vary specifications without prior information.