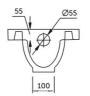

## **Technical specifications**

| Dimensions:         | None                                           |
|---------------------|------------------------------------------------|
| Color:              | Alpine White                                   |
| Trap type:          | None                                           |
| Trapway type:       | Concealed                                      |
| Seat cover options: | None                                           |
| Bowl shape:         | Rectangle                                      |
| Tags:               | Squatting Pan   Water Closet   Bathroom Toilet |
|                     |                                                |
| Code                | Name                                           |
| ASIAN PAN           | ASIAN PAN                                      |

Dimensions: All dimensions in mm tolerance  $\pm 5\%$  for below 200mm and  $\pm 3\%$  for above 200mm.

Note: Due to a continuing development programme to improve design and performance, the manufacturer reserves all rights to vary specifications without prior information.