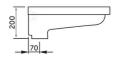

## **Technical specifications**

| Dimensions:         | None                                           |
|---------------------|------------------------------------------------|
| Color:              | Alpine White                                   |
| Trap type:          | None                                           |
| Trapway type:       | Concealed                                      |
| Seat cover options: | None                                           |
| Bowl shape:         | Rectangle                                      |
| Tags:               | Squatting Pan   Water Closet   Bathroom Toilet |
|                     |                                                |
| Code                | Name                                           |
| ASIAN PAN           | ASIAN PAN                                      |

Dimensions: All dimensions in mm tolerance  $\pm 5\%$  for below 200mm and  $\pm 3\%$  for above 200mm.

Note: Due to a continuing development programme to improve design and performance, the manufacturer reserves all rights to vary specifications without prior information.