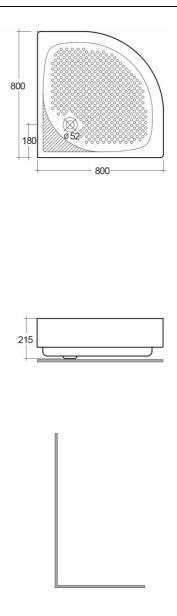

## **Technical specifications**

| Dimensions: | 800 x 800 mm |
|-------------|--------------|
| Weight:     | 12 Kg        |
| Color:      | Alpine White |

| Code     | Na me                   |
|----------|-------------------------|
| SH15AWHA | ACY. SH.TRAY (80X80 CM) |
| MX07A    | FITTINGS SHOWER TRAY    |

Dimensions: All dimensions in mm tolerance  $\pm 5\%$  for below 200mm and  $\pm 3\%$  for above 200mm. Note: Due to a continuing development programme to improve design and performance, the manufacturer reserves all rights to vary specifications without prior information. Please note accessories are for photographic use only.