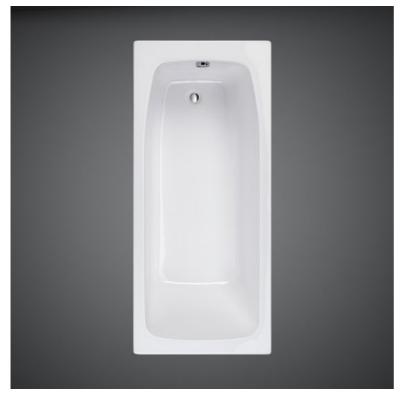

## **Technical specifications**

| Dimensions: | 740 x 1700 mm                   |
|-------------|---------------------------------|
| Color:      | Alpine White, Ivory             |
| Suites:     | RAK-ORIENT                      |
| Code        | Name                            |
| BT01AAWHA   | ORIENT BATHTUB DROP-IN 170x74CM |