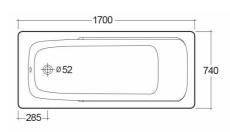

## **Technical specifications**

| Dimensions: | 740 x 1700 mm                   |
|-------------|---------------------------------|
| Color:      | Alpine White, Ivory             |
| Suites:     | RAK-ORIENT                      |
| Code        | Name                            |
| BT01AAWHA   | ORIENT BATHTUB DROP-IN 170x74CM |

Dimensions: All dimensions in mm tolerance ±5% for below 200mm and ±3% for above 200mm.

Note: Due to a continuing development programme to improve design and performance, the manufacturer reserves all rights to vary specifications without prior information.