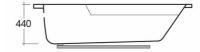

## **Technical specifications**

| Dimensions: | 740 x 1700 mm                   |
|-------------|---------------------------------|
| Color:      | Alpine White, Ivory             |
| Suites:     | RAK-ORIENT                      |
| Code        | Name                            |
| BT01AAWHA   | ORIENT BATHTUB DROP-IN 170x74CM |

Dimensions: All dimensions in mm tolerance ±5% for below 200mm and ±3% for above 200mm.

Note: Due to a continuing development programme to improve design and performance, the manufacturer reserves all rights to vary specifications without prior information.