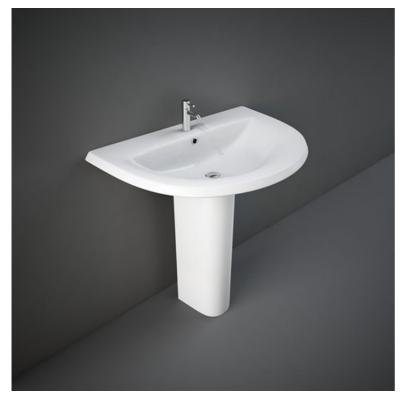

## RAK-JUMEIRAH Wash basin | Pedestal

## **Technical specifications**

| Dimensions:     |      | 815 x 540 mm        |
|-----------------|------|---------------------|
| Weight:         |      | 41 Kg               |
| weight.         |      | 41 Ng               |
| Color:          |      | Alpine White, Ivory |
| Shape of basin: |      | Oval                |
| Overflow hole:  |      | yes                 |
| Suites:         |      | RAK-JUMEIRAH        |
|                 |      |                     |
| Code            | Name |                     |