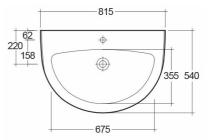

## **Technical specifications**

| Dimensions:     |      | 815 x 540 mm        |
|-----------------|------|---------------------|
| Weight:         |      | 41 Kg               |
| weight.         |      | 41 Ng               |
| Color:          |      | Alpine White, Ivory |
| Shape of basin: |      | Oval                |
| Overflow hole:  |      | yes                 |
| Suites:         |      | RAK-JUMEIRAH        |
|                 |      |                     |
| Code            | Name |                     |

| Code     | Name                     |  |
|----------|--------------------------|--|
| JM02AWHA | JUMEIRAH PEDESTAL        |  |
| JM01AWHA | JUMEIRAH WASH BASIN 81CM |  |

Dimensions: All dimensions in mm tolerance  $\pm 5\%$  for below 200mm and  $\pm 3\%$  for above 200mm.