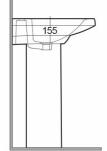

## **Technical specifications**

| Dimensions:     |      | 815 x 540 mm        |
|-----------------|------|---------------------|
| Weight:         |      | 41 Kg               |
| weight.         |      | 41 Ng               |
| Color:          |      | Alpine White, Ivory |
| Shape of basin: |      | Oval                |
| Overflow hole:  |      | yes                 |
| Suites:         |      | RAK-JUMEIRAH        |
|                 |      |                     |
| Code            | Name |                     |

| Code     | Name                     |  |
|----------|--------------------------|--|
| JM02AWHA | JUMEIRAH PEDESTAL        |  |
| JM01AWHA | JUMEIRAH WASH BASIN 81CM |  |

Dimensions: All dimensions in mm tolerance  $\pm 5\%$  for below 200mm and  $\pm 3\%$  for above 200mm.