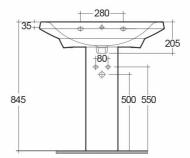

## **Technical specifications**

| Dimensions:     |      | 815 x 540 mm        |
|-----------------|------|---------------------|
| Weight:         |      | 41 Kg               |
| weight.         |      | 41 Ng               |
| Color:          |      | Alpine White, Ivory |
| Shape of basin: |      | Oval                |
| Overflow hole:  |      | yes                 |
| Suites:         |      | RAK-JUMEIRAH        |
|                 |      |                     |
| Code            | Name |                     |

| Code     | Name                     |  |
|----------|--------------------------|--|
| JM02AWHA | JUMEIRAH PEDESTAL        |  |
| JM01AWHA | JUMEIRAH WASH BASIN 81CM |  |

Dimensions: All dimensions in mm tolerance  $\pm 5\%$  for below 200mm and  $\pm 3\%$  for above 200mm.