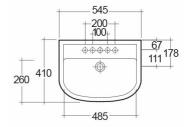

## **Technical specifications**

| Dimensions:     | 545 x 410 mm            |
|-----------------|-------------------------|
| Weight:         | 23 Kg                   |
| Color:          | Alpine White            |
| Shape of basin: | Oval                    |
| Overflow hole:  | yes                     |
| Suites:         | RAK-COMPACT             |
| Code            | Name                    |
|                 | COMPACT WASH BASIN 55CM |

| Code       | Name                    |
|------------|-------------------------|
| CO0801AWHA | COMPACT WASH BASIN 55CM |
| ER02AWHA   | EUROPA PEDESTAL         |

Dimensions: All dimensions in mm tolerance  $\pm 5\%$  for below 200mm and  $\pm 3\%$  for above 200mm.