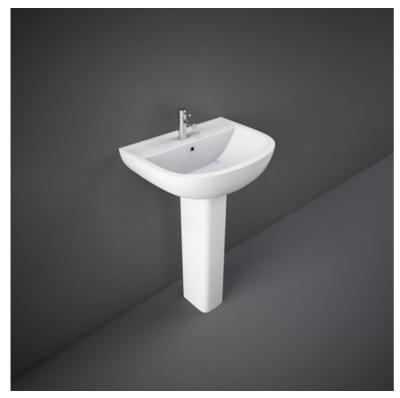

## RAK-COMPACT Wash basin | Pedestal

195

## **Technical specifications**

| Dimensions:     | 545 x 410 mm            |
|-----------------|-------------------------|
| Weight:         | 23 Kg                   |
| Color:          | Alpine White            |
| Shape of basin: | Oval                    |
| Overflow hole:  | yes                     |
| Suites:         | RAK-COMPACT             |
| Code            | Name                    |
|                 | COMPACT WASH BASIN 55CM |