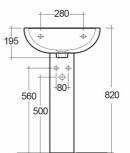

## **Technical specifications**

| Dimensions:     | 545 x 410 mm            |
|-----------------|-------------------------|
| Weight:         | 23 Kg                   |
| Color:          | Alpine White            |
| Shape of basin: | Oval                    |
| Overflow hole:  | yes                     |
| Suites:         | RAK-COMPACT             |
| Code            | Name                    |
|                 | COMPACT WASH BASIN 55CM |

| Code       | Name                    |
|------------|-------------------------|
| CO0801AWHA | COMPACT WASH BASIN 55CM |
| ER02AWHA   | EUROPA PEDESTAL         |

Dimensions: All dimensions in mm tolerance  $\pm 5\%$  for below 200mm and  $\pm 3\%$  for above 200mm.