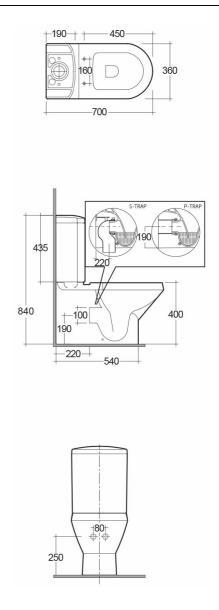

## **Technical specifications**

| Dimensions:         | 700 x 360 mm        |
|---------------------|---------------------|
| Weight:             | 48 Kg               |
| Color:              | Alpine White, Ivory |
| Trap type:          | P Trap              |
| Trapway type:       | Concealed           |
| Seat cover options: | ABS & Urea          |
| Bowl shape:         | Oval                |
| Soft close:         | yes                 |
| Dual flush:         | yes                 |
| Suites:             | RAK-JUMEIRAH        |

Dimensions: All dimensions in mm tolerance ±5% for below 200mm and ±3% for above 200mm.

Note: Due to a continuing development programme to improve design and performance, the manufacturer reserves all rights to vary specifications without prior information.