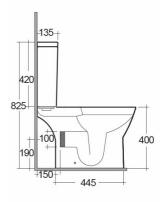

| 3        | 70— |  |
|----------|-----|--|
|          |     |  |
| 180-     | 825 |  |
| <u> </u> | 180 |  |

| Code     | Name                                          |
|----------|-----------------------------------------------|
| SM11AWHA | SUMMIT WATER CLOSET CLOSE COUPLED P-TRAP 65CM |
| SM10AWHA | SUMMIT WATER CLOSET TANK                      |

Dimensions: All dimensions in mm tolerance ±5% for below 200mm and ±3% for above 200mm.

Note: Due to a continuing development programme to improve design and performance, the manufacturer reserves all rights to vary specifications without prior information.