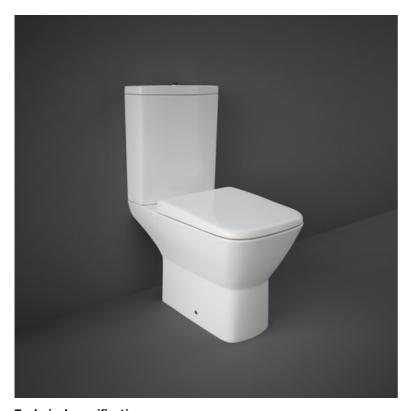

## **RAK-SUMMIT**

## **Close Coupled | Water Closet**

## Technical specifications

| Dimensions:         | 650 x 360 mm |
|---------------------|--------------|
| Weight:             | 39 Kg        |
| Color:              | Alpine White |
| Trap type:          | P Trap       |
| Trapway type:       | Concealed    |
| Seat cover options: | Urea         |
| Bowl shape:         | Rectangle    |
| Soft close:         | yes          |
| Dual flush:         | yes          |
| Suites:             | RAK-SUMMIT   |