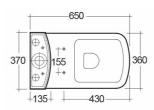

## Technical specifications

| Dimensions:         | 650 x 360 mm |
|---------------------|--------------|
| Weight:             | 39 Kg        |
| Color:              | Alpine White |
| Trap type:          | P Trap       |
| Trapway type:       | Concealed    |
| Seat cover options: | Urea         |
| Bowl shape:         | Rectangle    |
| Soft close:         | yes          |
| Dual flush:         | yes          |
| Suites:             | RAK-SUMMIT   |

Dimensions: All dimensions in mm tolerance ±5% for below 200mm and ±3% for above 200mm.

Note: Due to a continuing development programme to improve design and performance, the manufacturer reserves all rights to vary specifications without prior information.