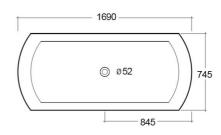

## **Technical specifications**

| Code        | Name                |
|-------------|---------------------|
| Color:      | Alpine White, Ivory |
| Weight:     | 13 Kg               |
| Dimensions: | 1690 x 745 mm       |

| Code     | Name                    |
|----------|-------------------------|
| BT50AWHA | ACY. B/TUB (169X74.5CM) |

Dimensions: All dimensions in mm tolerance ±5% for below 200mm and ±3% for above 200mm. Note: Due to a continuing development programme to improve design and performance, the manufacturer reserves all rights to vary specifications without prior information. Please note accessories are for photographic use only.