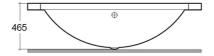

## **Technical specifications**

| Code        | Name                |
|-------------|---------------------|
| Color:      | Alpine White, Ivory |
| Weight:     | 13 Kg               |
| Dimensions: | 1690 x 745 mm       |

| Code     | Name                    |
|----------|-------------------------|
| BT50AWHA | ACY. B/TUB (169X74.5CM) |

Dimensions: All dimensions in mm tolerance ±5% for below 200mm and ±3% for above 200mm. Note: Due to a continuing development programme to improve design and performance, the manufacturer reserves all rights to vary specifications without prior information. Please note accessories are for photographic use only.