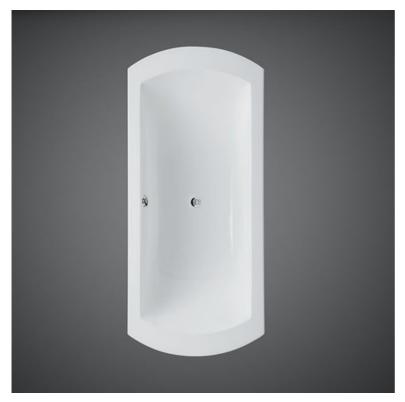

## **RAK-Arcadia**

## **Bathtubs**









## **Technical specifications**

| Code        | Name                |
|-------------|---------------------|
| Color:      | Alpine White, Ivory |
| Weight:     | 13 Kg               |
| Dimensions: | 1690 x 745 mm       |

| Code     | Name                    |
|----------|-------------------------|
| BT50AWHA | ACY. B/TUB (169X74.5CM) |

Dimensions: All dimensions in mm tolerance ±5% for below 200mm and ±3% for above 200mm. Note: Due to a continuing development programme to improve design and performance, the manufacturer reserves all rights to vary specifications without prior information. Please note accessories are for photographic use only.

Page 1 of 1 **RAK** - Ceramics