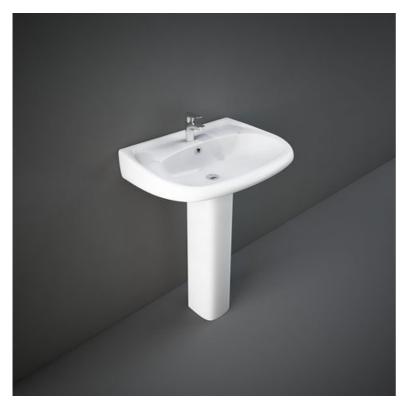

## **RAK-FLORA**

## Wash basin | Pedestal

## **Technical specifications**

| Dimensions:     | 620 x 460 mm        |
|-----------------|---------------------|
| Weight:         | 26 Kg               |
| Color:          | Alpine White, Ivory |
| Shape of basin: | Oval                |
| Overflow hole:  | yes                 |
| Suites:         | RAK-FLORA           |