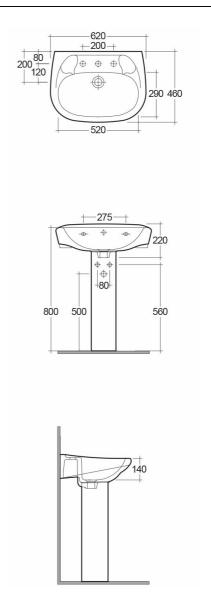

## **Technical specifications**

| Dimensions:     | 620 x 460 mm        |
|-----------------|---------------------|
| Weight:         | 26 Kg               |
| Color:          | Alpine White, Ivory |
| Shape of basin: | Oval                |
| Overflow hole:  | yes                 |
| Suites:         | RAK-FLORA           |

| Code     | Name                  |
|----------|-----------------------|
| ER02AWHA | EUROPA PEDESTAL       |
| FL01AWHA | FLORA WASH BASIN 62CM |

Dimensions: All dimensions in mm tolerance ±5% for below 200mm and ±3% for above 200mm.