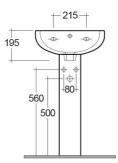

## **Technical specifications**

| Code            | Name         |  |
|-----------------|--------------|--|
| Suites:         | RAK-COMPACT  |  |
| Overflow hole:  | yes          |  |
| Shape of basin: | Oval         |  |
| Color:          | Alpine White |  |
| Weight:         | 18 Kg        |  |
| Dimensions:     | 450 x 360 mm |  |

| Code       | Name                    |
|------------|-------------------------|
| CO0102AWHA | COMPACT PEDESTAL        |
| CO0701AWHA | COMPACT WASH BASIN 45CM |

Dimensions: All dimensions in mm tolerance  $\pm 5\%$  for below 200mm and  $\pm 3\%$  for above 200mm.