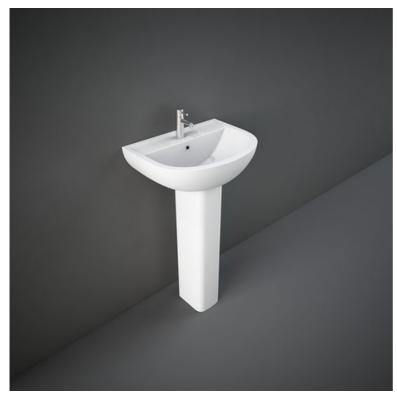

## RAK-COMPACT Wash basin | Pedestal

820

## **Technical specifications**

| Code            | Name         |  |
|-----------------|--------------|--|
| Suites:         | RAK-COMPACT  |  |
| Overflow hole:  | yes          |  |
| Shape of basin: | Oval         |  |
| Color:          | Alpine White |  |
| Weight:         | 18 Kg        |  |
| Dimensions:     | 450 x 360 mm |  |