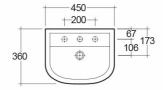

## **Technical specifications**

| Code            | Name         |  |
|-----------------|--------------|--|
| Suites:         | RAK-COMPACT  |  |
| Overflow hole:  | yes          |  |
| Shape of basin: | Oval         |  |
| Color:          | Alpine White |  |
| Weight:         | 18 Kg        |  |
| Dimensions:     | 450 x 360 mm |  |

| Code       | Name                    |
|------------|-------------------------|
| CO0102AWHA | COMPACT PEDESTAL        |
| CO0701AWHA | COMPACT WASH BASIN 45CM |

Dimensions: All dimensions in mm tolerance  $\pm 5\%$  for below 200mm and  $\pm 3\%$  for above 200mm.