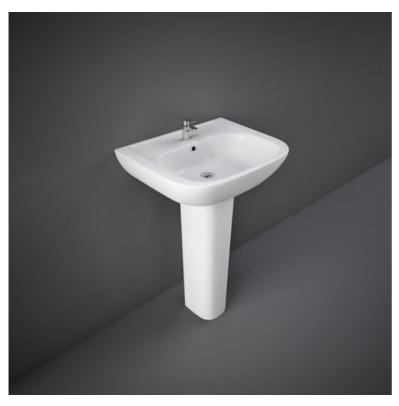

## **RAK-CAROLINE**

## Wash basin | Pedestal

## **Technical specifications**

| Dimensions:     | 450 x 550 mm      |
|-----------------|-------------------|
| Weight:         | 23 Kg             |
| Color:          | Alpine White      |
| Shape of basin: | Rounded Rectangle |
| Overflow hole:  | yes               |
| Suites:         | RAK-CAROLINE      |