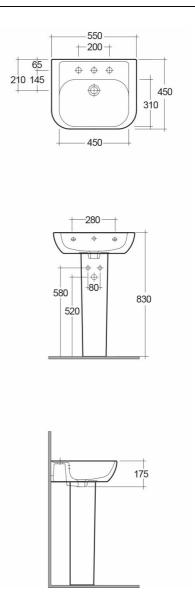

## **Technical specifications**

| Dimensions:     | 450 x 550 mm      |
|-----------------|-------------------|
| Weight:         | 23 Kg             |
| Color:          | Alpine White      |
| Shape of basin: | Rounded Rectangle |
| Overflow hole:  | yes               |
| Suites:         | RAK-CAROLINE      |

| Code       | Name                     |
|------------|--------------------------|
| CY0102AWHA | CAROLINE PEDESTAL        |
| CY0801AWHA | CAROLINE WASH BASIN 55CM |

Dimensions: All dimensions in mm tolerance ±5% for below 200mm and ±3% for above 200mm.