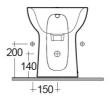

## **Technical specifications**

| Dimensions: | 365 x 520 mm                                 |
|-------------|----------------------------------------------|
| Weight:     | 20 Kg                                        |
| Color:      | Alpine White                                 |
| Parts:      | MORBD2215AWHA - MORNING BIDET BACK OPEN 52CM |
| Suites:     | RAK-MORNING                                  |
|             |                                              |

| Code          | Name                         |
|---------------|------------------------------|
| MORBD2215AWHA | MORNING BIDET BACK OPEN 52CM |

Dimensions: All dimensions in mm tolerance ±5% for below 200mm and ±3% for above 200mm.