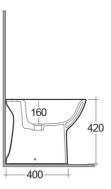

## **Technical specifications**

| Dimensions: | 365 x 520 mm                                 |
|-------------|----------------------------------------------|
| Weight:     | 20 Kg                                        |
| Color:      | Alpine White                                 |
| Parts:      | MORBD2215AWHA - MORNING BIDET BACK OPEN 52CM |
| Suites:     | RAK-MORNING                                  |
|             |                                              |

| Code          | Name                         |
|---------------|------------------------------|
| MORBD2215AWHA | MORNING BIDET BACK OPEN 52CM |

Dimensions: All dimensions in mm tolerance ±5% for below 200mm and ±3% for above 200mm.