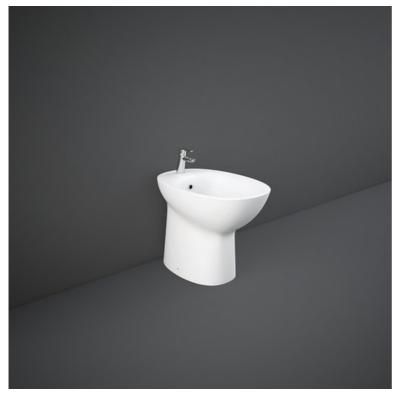

## **RAK-MORNING COMFORT HEIGHT 42CM**

## **Bidets | Floor Standing**

## **Technical specifications**

| Dimensions: | 365 x 520 mm                                 |
|-------------|----------------------------------------------|
| Weight:     | 20 Kg                                        |
| Color:      | Alpine White                                 |
| Parts:      | MORBD2215AWHA - MORNING BIDET BACK OPEN 52CM |
| Suites:     | RAK-MORNING                                  |
|             |                                              |