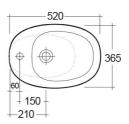

## **Technical specifications**

| Dimensions: | 365 x 520 mm                                 |
|-------------|----------------------------------------------|
| Weight:     | 20 Kg                                        |
| Color:      | Alpine White                                 |
| Parts:      | MORBD2215AWHA - MORNING BIDET BACK OPEN 52CM |
| Suites:     | RAK-MORNING                                  |
|             |                                              |

| Code          | Name                         |
|---------------|------------------------------|
| MORBD2215AWHA | MORNING BIDET BACK OPEN 52CM |

Dimensions: All dimensions in mm tolerance ±5% for below 200mm and ±3% for above 200mm.