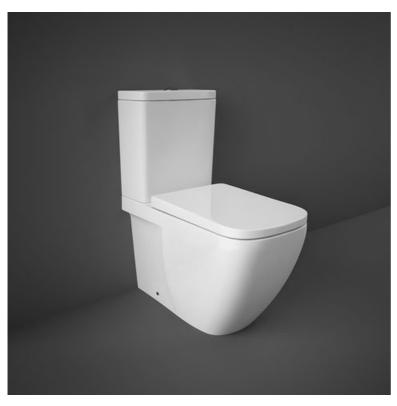

## **RAK-CAROLINE**

## **Close Coupled | Water Closet**

## CY11AWHA CAROLINE WATER CLOSET CLOSE COUPLED BACK TO WALL P|S-TRAP 65CM CY10AWHA CAROLINE WATER CLOSET TANK

Dimensions: All dimensions in mm tolerance ±5% for below 200mm and ±3% for above 200mm.

Note: Due to a continuing development programme to improve design and performance, the manufacturer reserves all rights to vary specifications without prior information.