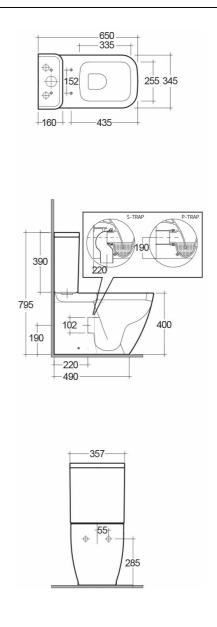

## **Technical specifications**

| Dimensions:         | 650 x 345 mm      |
|---------------------|-------------------|
| Weight:             | 45 Kg             |
| Color:              | Alpine White      |
| Trap type:          | P Trap            |
| Trapway type:       | Concealed         |
| Seat cover options: | ABS & Urea        |
| Bowl shape:         | Rounded Rectangle |
| Soft close:         | yes               |
| Dual flush:         | yes               |
| Suites:             | RAK-CAROLINE      |

## CY11AWHA CAROLINE WATER CLOSET CLOSE COUPLED BACK TO WALL P|S-TRAP 65CM CY10AWHA CAROLINE WATER CLOSET TANK

Dimensions: All dimensions in mm tolerance ±5% for below 200mm and ±3% for above 200mm.

Note: Due to a continuing development programme to improve design and performance, the manufacturer reserves all rights to vary specifications without prior information.