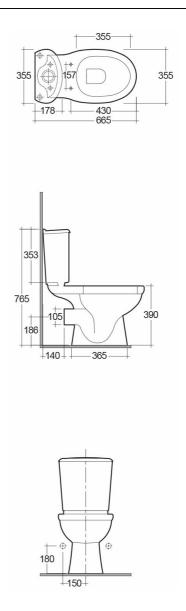

## **Technical specifications**

| Dimensions:         | 665 x 355 mm        |
|---------------------|---------------------|
| Weight:             | 26 Kg               |
| Color:              | Alpine White, Ivory |
| Trap type:          | P Trap              |
| Trapway type:       | Concealed           |
| Seat cover options: | ABS & Urea          |
| Bowl shape:         | Oval                |
| Soft close:         | yes                 |
| Dual flush:         | yes                 |
| Suites:             | RAK-KARLA           |

Dimensions: All dimensions in mm tolerance ±5% for below 200mm and ±3% for above 200mm.

Note: Due to a continuing development programme to improve design and performance, the manufacturer reserves all rights to vary specifications without prior information.