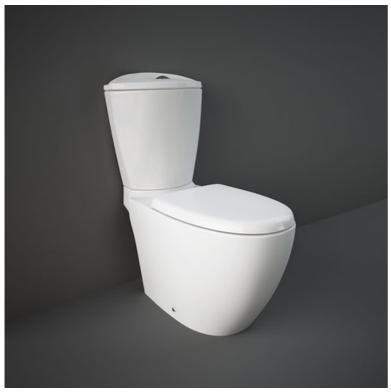

## **RAK-VENICE**

## **Close Coupled | Water Closet**

## **Technical specifications**

| Dimensions:              | 725 x 360 mm        |
|--------------------------|---------------------|
| Weight:                  | 43 Kg               |
| Color:                   | Alpine White, Ivory |
| Trap type:               | S Trap              |
| Trapway type:            | Concealed           |
| Seat cover options:      | ABS & Urea          |
| Bowl shape:              | Round               |
| Soft close:              | yes                 |
| Quick remove seat cover: | yes                 |
| Dual flush:              | yes                 |
| Suites:                  | RAK-VENICE          |