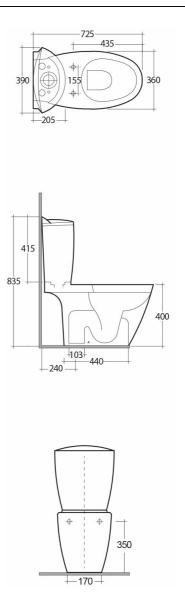

## **Technical specifications**

| Dimensions:              | 725 x 360 mm        |
|--------------------------|---------------------|
| Weight:                  | 43 Kg               |
| Color:                   | Alpine White, Ivory |
| Trap type:               | S Trap              |
| Trapway type:            | Concealed           |
| Seat cover options:      | ABS & Urea          |
| Bowl shape:              | Round               |
| Soft close:              | yes                 |
| Quick remove seat cover: | yes                 |
| Dual flush:              | yes                 |
| Suites:                  | RAK-VENICE          |

Dimensions: All dimensions in mm tolerance  $\pm 5\%$  for below 200mm and  $\pm 3\%$  for above 200mm. Note: Due to a continuing development programme to improve design and performance, the manufacturer reserves all rights to vary specifications without prior information. Please note accessories are for photographic use only.