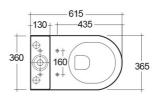

## **Technical specifications**

| Dimensions:         | 615 x 365 mm |
|---------------------|--------------|
| Weight:             | 33 Kg        |
| Color:              | Alpine White |
| Trap type:          | P Trap       |
| Trapway type:       | Concealed    |
| Seat cover options: | ABS & Urea   |
| Bowl shape:         | Round        |
| Soft close:         | yes          |
| Dual flush:         | yes          |
| Suites:             | RAK-COMPACT  |
|                     |              |

| Code N | a me |
|--------|------|
|--------|------|

CO11AWHA COMPACT WATER CLOSET CLOSE COUPLED BACK OPEN P-TRAP  $61\mbox{CM}$ 

CO10AWHA COMPACT WATER CLOSET TANK

Dimensions: All dimensions in mm tolerance ±5% for below 200mm and ±3% for above 200mm.