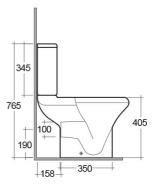

## **Technical specifications**

| Dimensions:         | 615 x 365 mm |
|---------------------|--------------|
| Weight:             | 33 Kg        |
| Color:              | Alpine White |
| Trap type:          | P Trap       |
| Trapway type:       | Concealed    |
| Seat cover options: | ABS & Urea   |
| Bowl shape:         | Round        |
| Soft close:         | yes          |
| Dual flush:         | yes          |
| Suites:             | RAK-COMPACT  |
|                     |              |

| Code N | a me |
|--------|------|
|--------|------|

CO11AWHA COMPACT WATER CLOSET CLOSE COUPLED BACK OPEN P-TRAP  $61\mbox{CM}$ 

CO10AWHA COMPACT WATER CLOSET TANK

Dimensions: All dimensions in mm tolerance ±5% for below 200mm and ±3% for above 200mm.