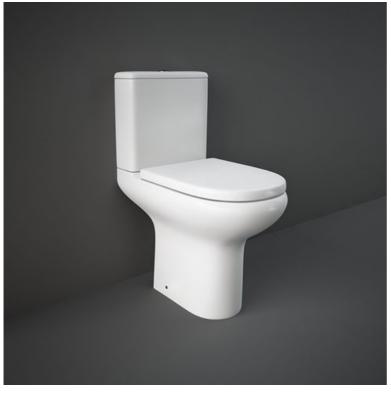

## **Technical specifications**

| Dimensions:         | 615 x 365 mm |
|---------------------|--------------|
| Weight:             | 33 Kg        |
| Color:              | Alpine White |
| Trap type:          | P Trap       |
| Trapway type:       | Concealed    |
| Seat cover options: | ABS & Urea   |
| Bowl shape:         | Round        |
| Soft close:         | yes          |
| Dual flush:         | yes          |
| Suites:             | RAK-COMPACT  |
|                     |              |

Note: Due to a continuing development programme to improve design and performance, the manufacturer reserves all rights to vary specifications without prior information.

Please note accessories are for photographic use only.