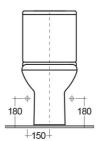

## **Technical specifications**

| Dimensions:         | 615 x 365 mm |
|---------------------|--------------|
| Weight:             | 33 Kg        |
| Color:              | Alpine White |
| Trap type:          | P Trap       |
| Trapway type:       | Concealed    |
| Seat cover options: | ABS & Urea   |
| Bowl shape:         | Round        |
| Soft close:         | yes          |
| Dual flush:         | yes          |
| Suites:             | RAK-COMPACT  |
|                     |              |

| Code N | a me |
|--------|------|
|--------|------|

CO11AWHA COMPACT WATER CLOSET CLOSE COUPLED BACK OPEN P-TRAP  $61\mbox{CM}$ 

CO10AWHA COMPACT WATER CLOSET TANK

Dimensions: All dimensions in mm tolerance ±5% for below 200mm and ±3% for above 200mm.