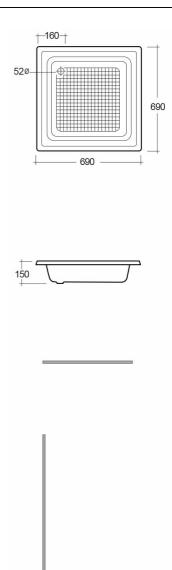

## **Technical specifications**

| Dimensions: | 690 x 690 mm        |
|-------------|---------------------|
| Weight:     | 5 Kg                |
| Color:      | Alpine White, Ivory |
|             |                     |

| Code     | Na me                   |  |
|----------|-------------------------|--|
| SH03AWHA | ACY. SH.TRAY (70X70 CM) |  |
| MX07A    | FITTINGS SHOWER TRAY    |  |

Dimensions: All dimensions in mm tolerance ±5% for below 200mm and ±3% for above 200mm.