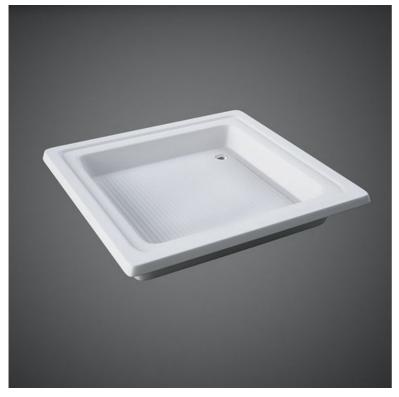

## **RAK-Kathy**

## **Shower Tray**

## **Technical specifications**

| Dimensions: | 690 x 690 mm        |
|-------------|---------------------|
| Weight:     | 5 Kg                |
| Color:      | Alpine White, Ivory |
|             |                     |