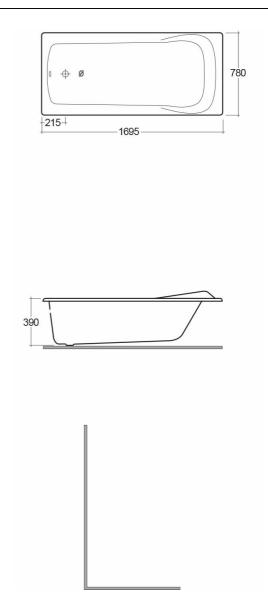

## **Technical specifications**

| Dimensions: | 1695 x 780 mm       |
|-------------|---------------------|
| Weight:     | 17 Kg               |
| Color:      | Alpine White, Ivory |

| Code     | Name                    |
|----------|-------------------------|
| BT02AWHA | EUROPA BATHTUB 169x79CM |

Dimensions: All dimensions in mm tolerance ±5% for below 200mm and ±3% for above 200mm.

Note: Due to a continuing development programme to improve design and performance, the manufacturer reserves all rights to vary specifications without prior information.