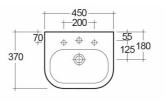

## **Technical specifications**

| Dimensions:     | 450 x 370 mm |
|-----------------|--------------|
| Weight:         | 20 Kg        |
| Color:          | Alpine White |
| Shape of basin: | Oval         |
| Overflow hole:  | yes          |
| Suites:         | RAK-TONIQUE  |

| Code       | Name                    |
|------------|-------------------------|
| TQ0102AWHA | TONIQUE PEDESTAL        |
| TQ0701AWHA | TONIQUE WASH BASIN 45CM |

Dimensions: All dimensions in mm tolerance ±5% for below 200mm and ±3% for above 200mm.