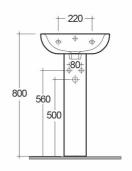

## **Technical specifications**

| Dimensions:     | 450 x 370 mm |
|-----------------|--------------|
| Weight:         | 20 Kg        |
| Color:          | Alpine White |
| Shape of basin: | Oval         |
| Overflow hole:  | yes          |
| Suites:         | RAK-TONIQUE  |

| Code       | Name                    |
|------------|-------------------------|
| TQ0102AWHA | TONIQUE PEDESTAL        |
| TQ0701AWHA | TONIQUE WASH BASIN 45CM |

Dimensions: All dimensions in mm tolerance ±5% for below 200mm and ±3% for above 200mm.