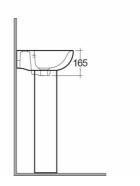

## **Technical specifications**

| Dimensions:     | 450 x 370 mm |
|-----------------|--------------|
| Weight:         | 20 Kg        |
| Color:          | Alpine White |
| Shape of basin: | Oval         |
| Overflow hole:  | yes          |
| Suites:         | RAK-TONIQUE  |

| Code       | Name                    |
|------------|-------------------------|
| TQ0102AWHA | TONIQUE PEDESTAL        |
| TQ0701AWHA | TONIQUE WASH BASIN 45CM |

Dimensions: All dimensions in mm tolerance ±5% for below 200mm and ±3% for above 200mm.