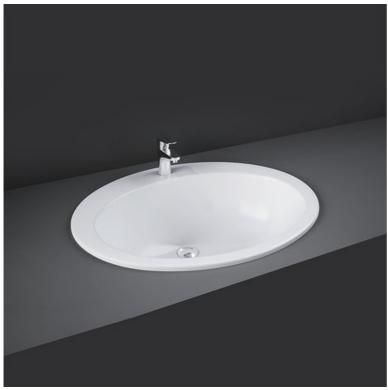

## **RAK-CHERRY**

## Wash basin | Drop In

| Dimensions:     | 635 x 535 mm        |
|-----------------|---------------------|
| Weight:         | 12 Kg               |
| Color:          | Alpine White, Ivory |
| Shape of basin: | Oval                |
| Overflow hole:  | yes                 |
|                 |                     |