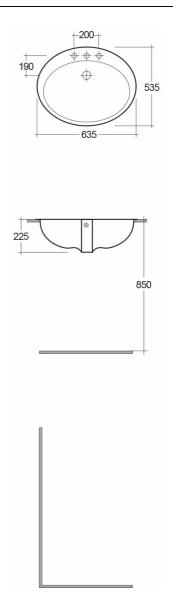

## Wash basin | Drop In

| Dimensions:     | 635 x 535 mm        |
|-----------------|---------------------|
| Weight:         | 12 Kg               |
| Color:          | Alpine White, Ivory |
| Shape of basin: | Oval                |
| Overflow hole:  | yes                 |
|                 |                     |

| Code     | Name                   |
|----------|------------------------|
| OC05AWHA | CHERRY WASH BASIN 63CM |

Dimensions: All dimensions in mm tolerance ±5% for below 200mm and ±3% for above 200mm.