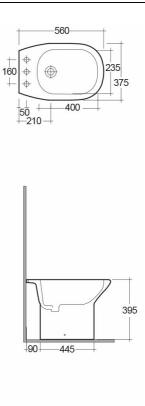

## **Technical specifications**

| Dimensions: | 375 x 560 mm                           |
|-------------|----------------------------------------|
| Weight:     | 18 Kg                                  |
| Color:      | Alpine White, Ivory                    |
| Parts:      | OR07AWHA - ORIENT BIDET BACK OPEN 56CM |
| Suites:     | RAK-ORIENT                             |
| Code        | Name                                   |
| OR07AWHA    | ORIENT BIDET BACK OPEN 56CM            |

Dimensions: All dimensions in mm tolerance ±5% for below 200mm and ±3% for above 200mm. Note: Due to a continuing development programme to improve design and performance, the manufacturer reserves all rights to vary specifications without prior information. Please note accessories are for photographic use only.