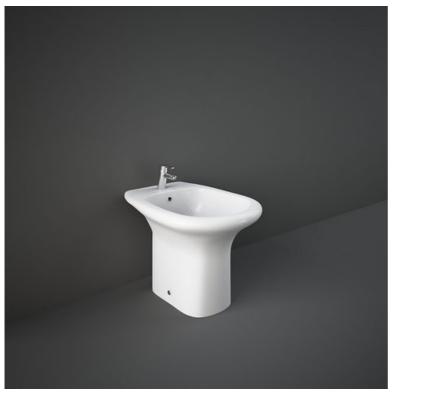

## **RAK-ORIENT Bidets | Floor Standing**

## **Technical specifications**

| Dimensions: | 375 x 560 mm                           |
|-------------|----------------------------------------|
| Weight:     | 18 Kg                                  |
| Color:      | Alpine White, Ivory                    |
| Parts:      | OR07AWHA - ORIENT BIDET BACK OPEN 56CM |
| Suites:     | RAK-ORIENT                             |
| Code        | Name                                   |
| OR07AWHA    | ORIENT BIDET BACK OPEN 56CM            |