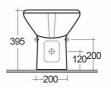

## **Technical specifications**

| Dimensions: | 375 x 560 mm                           |
|-------------|----------------------------------------|
| Weight:     | 18 Kg                                  |
| Color:      | Alpine White, Ivory                    |
| Parts:      | OR07AWHA - ORIENT BIDET BACK OPEN 56CM |
| Suites:     | RAK-ORIENT                             |
| Code        | Name                                   |
| OR07AWHA    | ORIENT BIDET BACK OPEN 56CM            |

Dimensions: All dimensions in mm tolerance ±5% for below 200mm and ±3% for above 200mm. Note: Due to a continuing development programme to improve design and performance, the manufacturer reserves all rights to vary specifications without prior information. Please note accessories are for photographic use only.