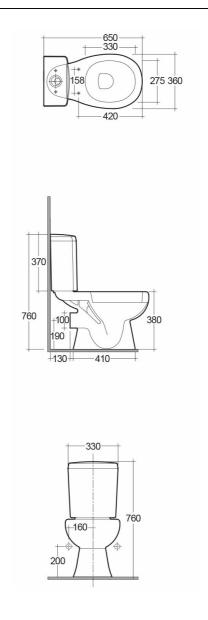

## **Technical specifications**

| Dimensions:         | 650 x 360 mm        |
|---------------------|---------------------|
| Weight:             | 27 Kg               |
| Color:              | Alpine White, Ivory |
| Trap type:          | P Trap              |
| Trapway type:       | Concealed           |
| Seat cover options: | ABS Plastic         |
| Bowl shape:         | Round               |
| Dual flush:         | yes                 |
| Suites:             | RAK-FLORA           |

Dimensions: All dimensions in mm tolerance ±5% for below 200mm and ±3% for above 200mm.

Note: Due to a continuing development programme to improve design and performance, the manufacturer reserves all rights to vary specifications without prior information.