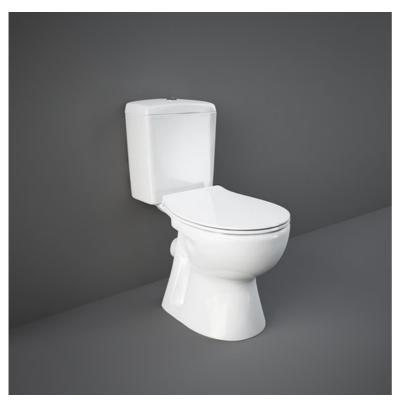

## **RAK-FLORA**

## **Close Coupled | Water Closet**

## **Technical specifications**

| Dimensions:         | 650 x 360 mm        |
|---------------------|---------------------|
| Weight:             | 27 Kg               |
| Color:              | Alpine White, Ivory |
| Trap type:          | P Trap              |
| Trapway type:       | Concealed           |
| Seat cover options: | ABS Plastic         |
| Bowl shape:         | Round               |
| Dual flush:         | yes                 |
| Suites:             | RAK-FLORA           |