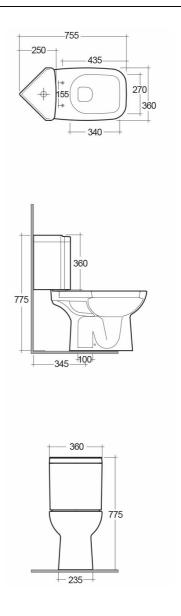

## **Technical specifications**

| Dimensions:              | 435 x 360 mm      |
|--------------------------|-------------------|
| Weight:                  | 34 Kg             |
| Color:                   | Alpine White      |
| Trap type:               | S Trap            |
| Trapway type:            | Concealed         |
| Seat cover options:      | PP                |
| Bowl shape:              | Rounded Rectangle |
| Soft close:              | yes               |
| Quick remove seat cover: | yes               |
| Dual flush:              | yes               |
| Suites:                  | RAK-ORIGIN        |

Dimensions: All dimensions in mm tolerance ±5% for below 200mm and ±3% for above 200mm.

Note: Due to a continuing development programme to improve design and performance, the manufacturer reserves all rights to vary specifications without prior information.