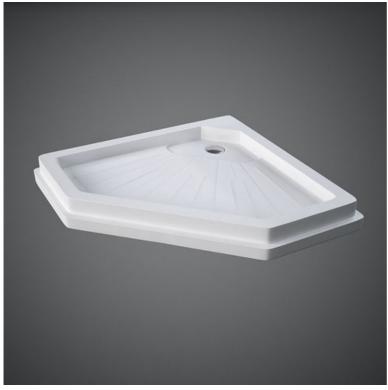

## **RAK-Jazira**

## **Shower Tray**

| Dimensions: | 905 x 905 mm        |
|-------------|---------------------|
| Weight:     | 11 Kg               |
| Color:      | Alpine White, Ivory |

| Code     | Name                    |
|----------|-------------------------|
| SH09AWHA | ACY. SH.TRAY (90X90 CM) |
| MX07A    | FITTINGS SHOWER TRAY    |