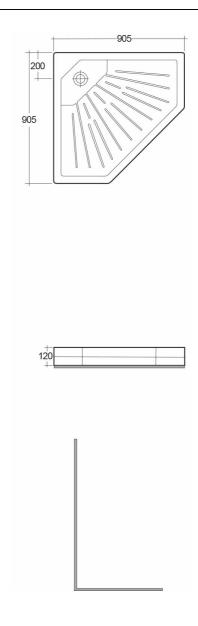

## **Shower Tray**

| Dimensions: | 905 x 905 mm        |
|-------------|---------------------|
| Weight:     | 11 Kg               |
| Color:      | Alpine White, Ivory |

| Code     | Name                    |
|----------|-------------------------|
| SH09AWHA | ACY. SH.TRAY (90X90 CM) |
| MX07A    | FITTINGS SHOWER TRAY    |

Dimensions: All dimensions in mm tolerance  $\pm 5\%$  for below 200mm and  $\pm 3\%$  for above 200mm. Note: Due to a continuing development programme to improve design and performance, the manufacturer reserves all rights to vary specifications without prior information. Please note accessories are for photographic use only.