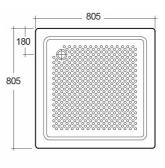

## **Technical specifications**

| Dimensions: | 805 x 805 mm        |
|-------------|---------------------|
| Weight:     | 9 Kg                |
| Color:      | Alpine White, Ivory |

| Code     | Na me                   |
|----------|-------------------------|
| SH11AWHA | ACY. SH.TRAY (80X80 CM) |
| MX07A    | FITTINGS SHOWER TRAY    |

Dimensions: All dimensions in mm tolerance ±5% for below 200mm and ±3% for above 200mm.

Note: Due to a continuing development programme to improve design and performance, the manufacturer reserves all rights to vary specifications without prior information.