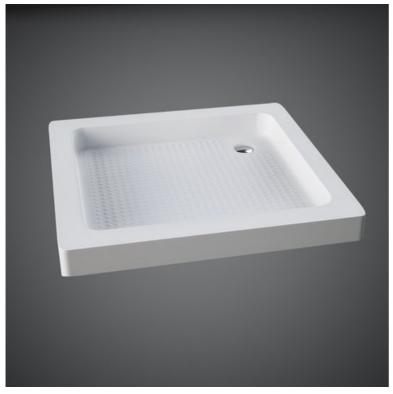

## **RAK-Sania**

## **Shower Tray**

## **Technical specifications**

| Dimensions: | 805 x 805 mm        |
|-------------|---------------------|
| Weight:     | 9 Kg                |
| Color:      | Alpine White, Ivory |

| Code     | Na me                   |
|----------|-------------------------|
| SH11AWHA | ACY. SH.TRAY (80X80 CM) |
| MX07A    | FITTINGS SHOWER TRAY    |