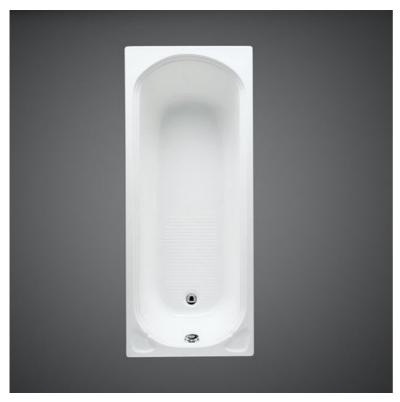

## **RAK-Amanda**

## **Bathtubs**

## **Technical specifications**

| Dimensions: | 1690 x 700 mm       |
|-------------|---------------------|
| Weight:     | 16 Kg               |
| Color:      | Alpine White, Ivory |
| Code        | Name                |