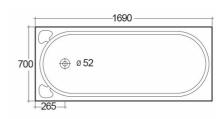

## **Technical specifications**

| Dimensions: | 1690 x 700 mm       |
|-------------|---------------------|
| Weight:     | 16 Kg               |
| Color:      | Alpine White, Ivory |
| Code        | Name                |

| Code     | Name                  |
|----------|-----------------------|
| BT32AWHA | ACY. B/TUB (169X70CM) |

Dimensions: All dimensions in mm tolerance ±5% for below 200mm and ±3% for above 200mm.

Note: Due to a continuing development programme to improve design and performance, the manufacturer reserves all rights to vary specifications without prior information.