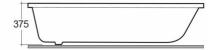

## **Technical specifications**

| Dimensions: | 1690 x 700 mm       |
|-------------|---------------------|
| Weight:     | 16 Kg               |
| Color:      | Alpine White, Ivory |
| Code        | Name                |

| Code     | Name                  |
|----------|-----------------------|
| BT32AWHA | ACY. B/TUB (169X70CM) |

Dimensions: All dimensions in mm tolerance ±5% for below 200mm and ±3% for above 200mm.

Note: Due to a continuing development programme to improve design and performance, the manufacturer reserves all rights to vary specifications without prior information.