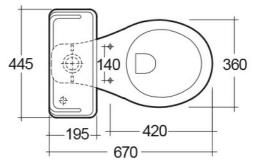

## Technical specifications

| Dimensions:         |                                    | 670 x 360 mm |
|---------------------|------------------------------------|--------------|
| Color:              |                                    | Alpine White |
| Trap type:          |                                    | S Trap       |
| Trapway type:       |                                    | Concealed    |
| Seat cover options: |                                    | ABS Plastic  |
| Bowl shape:         |                                    | Oval         |
|                     |                                    |              |
| Code                | Name                               |              |
| WD12AWHA            | WINDSOR WATER CLOSET SIPHONIC 67CM |              |
| WD09AWHA            | WINDSOR WATER CLOSET TANK          |              |

Dimensions: All dimensions in mm tolerance  $\pm 5\%$  for below 200mm and  $\pm 3\%$  for above 200mm.

Note: Due to a continuing development programme to improve design and performance, the manufacturer reserves all rights to vary specifications without prior information.