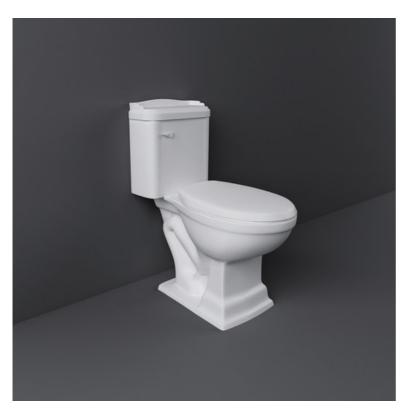

## **RAK-WINDSOR**

## Syphonic | Close Coupled | Water Closet

CERAMICS

## Technical specifications

| Dimensions:         |                                    | 670 x 360 mm |
|---------------------|------------------------------------|--------------|
| Color:              |                                    | Alpine White |
| Trap type:          |                                    | S Trap       |
| Trapway type:       |                                    | Concealed    |
| Seat cover options: |                                    | ABS Plastic  |
| Bowl shape:         |                                    | Oval         |
|                     |                                    |              |
| Code                | Name                               |              |
| WD12AWHA            | WINDSOR WATER CLOSET SIPHONIC 67CM |              |
| WD09AWHA            | WINDSOR WATER CLOSET TANK          |              |