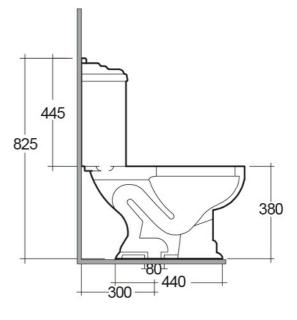

## Technical specifications

| Dimensions:         |                                    | 670 x 360 mm |
|---------------------|------------------------------------|--------------|
| Color:              |                                    | Alpine White |
| Trap type:          |                                    | S Trap       |
| Trapway type:       |                                    | Concealed    |
| Seat cover options: |                                    | ABS Plastic  |
| Bowl shape:         |                                    | Oval         |
|                     |                                    |              |
| Code                | Name                               |              |
| WD12AWHA            | WINDSOR WATER CLOSET SIPHONIC 67CM |              |
| WD09AWHA            | WINDSOR WATER CLOSET TANK          |              |

Dimensions: All dimensions in mm tolerance  $\pm 5\%$  for below 200mm and  $\pm 3\%$  for above 200mm.

Note: Due to a continuing development programme to improve design and performance, the manufacturer reserves all rights to vary specifications without prior information.