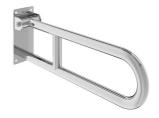

## COMFORT - Folding grab bar bright finish

### Finish: Polished

Folding Grab rail diameter (mm): 32 Installation type: Wall-mounted Material: Stainless steel Maximum weight supported (Kg): 150 Number of fixing points: 4 Shape: Straight