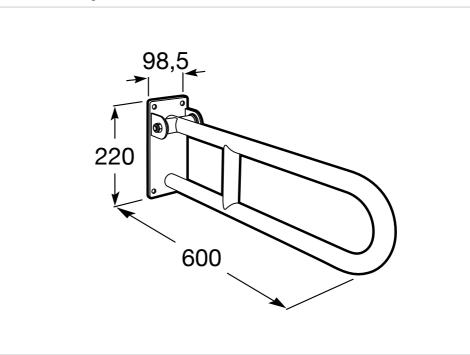

#### **Technical drawings**

#### Dimensions

Length: 99 mm. Width: 600 mm. Height: 220 mm.