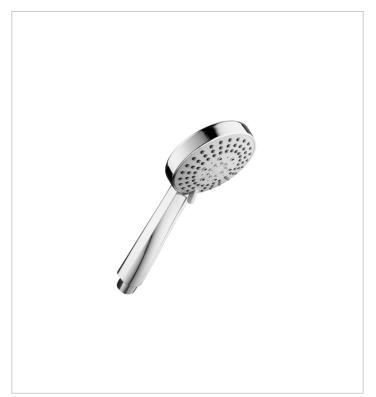

## 100/3. Handshower with 3 functions: Rain, Tonic and Pulse

Diameter (mm): 100 Finish: Chrome Number of functions: 3 Shape: Circular

### Includes

5B1B03C00 100/3. Handshower with 3 functions: Rain, Tonic and Pulse 5B0205C00 700 mm shower slide bar with adjustable handshower bracket