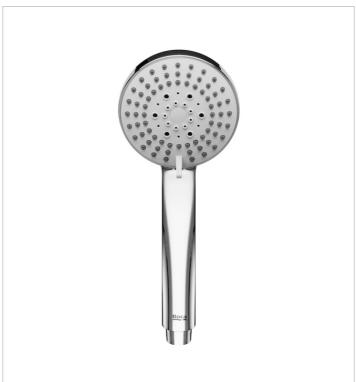

## 100/3. Handshower with 3 functions: Rain, Tonic and Pulse

Diameter (mm): 100 Finish: Chrome Number of functions: 3 Shape: Circular

## **Technical drawings**

Stella Ref. 5B1B03C00