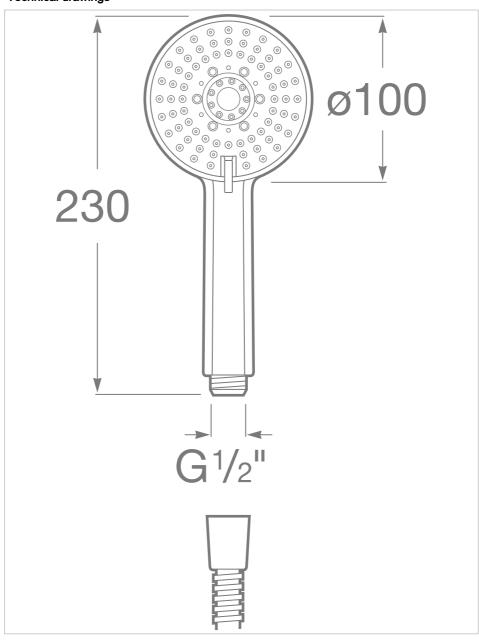

## 100/3. Handshower with 3 functions: Rain, Tonic and Pulse

Diameter (mm): 100 Finish: Chrome Number of functions: 3 Shape: Circular