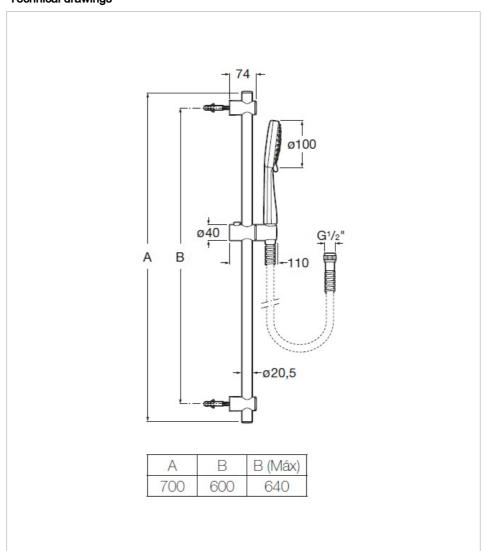

## Stella Ref. 5B0205C00

## 700 mm shower slide bar with adjustable handshower bracket

Inspired by basic nature elements, this collection presents an aesthetic based on

simple, pure and contemporary lines while offering a wide range of solutions.