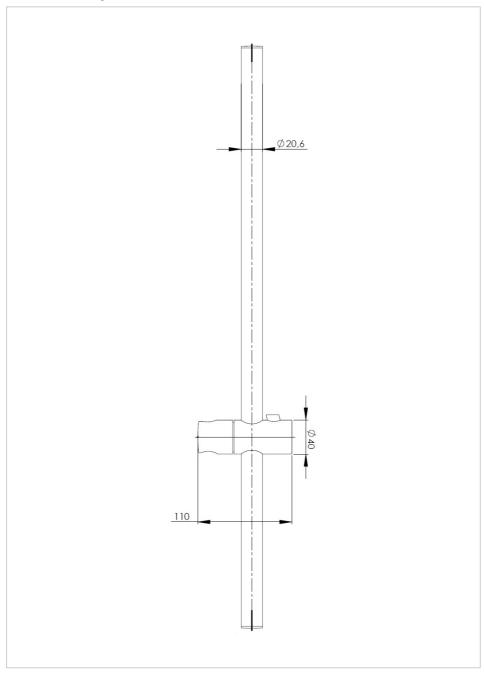

## Stella Ref. 5B0205C00

## 700 mm shower slide bar with adjustable handshower bracket

Inspired by basic nature elements, this collection presents an aesthetic based on

simple, pure and contemporary lines while offering a wide range of solutions.

## **Technical drawings**