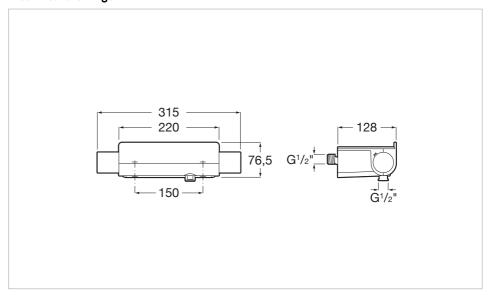

#### **Technical drawings**

Sensum Ref. 5B1107C00

Sensum Ref. 5B1107C00

T-2000 Ref. 5A2A88C00

# Thermostatic shower faucet -with a compact design- that includes a practical and elegant glass shelf, ideal to place your showering essentials.

#### Wall-mounted thermostatic shower mixer with shelf

Application place: Shower Faucet type: Thermostatic

Finish: Chrome

Installation type: Wall-mounted Type of cartridge: Thermostatic

#### **Technical drawings**