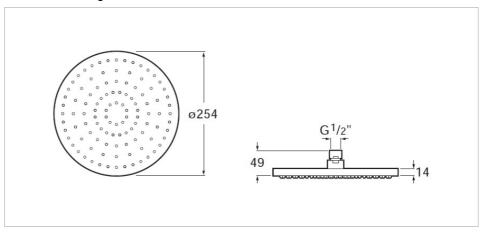

## Shower head for ceiling or wall installation. Support kit / arm not included.

Finish: Chrome

Installation place: Ceiling, Wall Number of functions: 1 Number of ways: 1

Shower arm: Not included

Shower head diameter (mm): 250 Shower head shape: Circular

#### **Dimensions**

Length: 250 mm. Width: 250 mm.