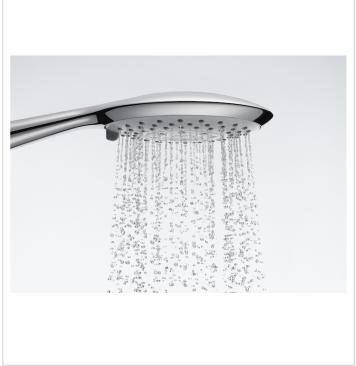

 $5B2016C00\ 2\ m.$  anti-torsion shower hose in satin PVC

Rainsense Ref. 5B2250C00

Full range of shower-heads for wall or ceiling installation. Its Easyclean system prevents limescale build up.

## Shower head for ceiling or wall installation. Support kit / arm not included.

Finish: Chrome

Installation place: Ceiling, Wall Number of functions: 1 Number of ways: 1

Shower arm: Not included

Shower head diameter (mm): 250 Shower head shape: Circular

#### **Dimensions**

Length: 250 mm. Width: 250 mm.