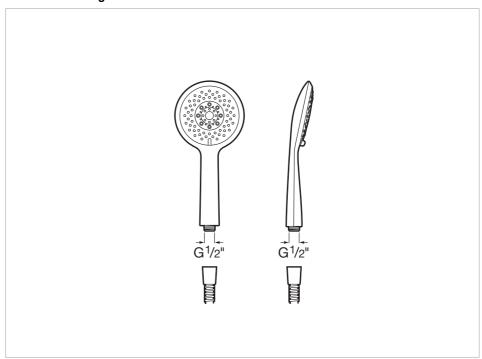

#### **Technical drawings**

Sensum Ref. 5B1107C00

New multifunction handshower collection, in circular and square designs, with modern and ergonomic lines. These handshowers include advanced features that help you save water while providing a comfortable experience.

## ROUND - Handshower with 4 functions: Rain, NightRain, Tonic and Pulse

Diameter (mm): 130 Finish: Chrome Number of functions: 4 Shape: Circular

#### **Technical drawings**

Sensum Ref. 5B1107C00

Sensum Ref. 5B1107C00

T-2000 Ref. 5A2A88C00