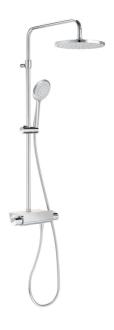

**Deck** Ref. 5A9788C00

A collection of shower columns with single lever (Deck-M) and thermostatic (Deck-T) options with a practical shelf to keep the showering essentials close by.

#### ROUND - Thermostatic shower column with shelf

Diverter number of ways: 2

Faucet: Included
Finish: Chrome
Handshower: Included
Installation type: Wall-mounted
Mixer type: Thermostatic
Number of water outlets: 2

Shelf

Shower flexible hose included Shower head shape: Circular Suitable for: Shower

#### Includes

5B2250C00 Shower head for ceiling or wall installation. Support kit / arm not included.
5B1107C00 ROUND - Handshower with 4 functions: Rain, NightRain, Tonic and Pulse 5A2A88C00 Wall-mounted thermostatic shower mixer with shelf