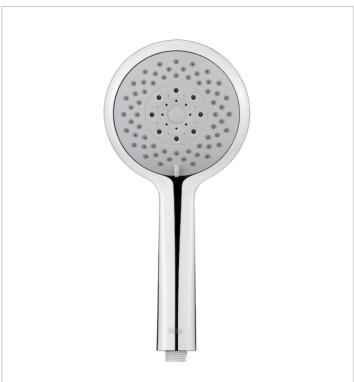

#### **Technical drawings**

Sensum Ref. 5B1107C00

New multifunction handshower collection, in circular and square designs, with modern and ergonomic lines. These handshowers include advanced features that help you save water while providing a comfortable experience.

## ROUND - Handshower with 4 functions: Rain, NightRain, Tonic and Pulse

Diameter (mm): 130 Finish: Chrome Number of functions: 4 Shape: Circular