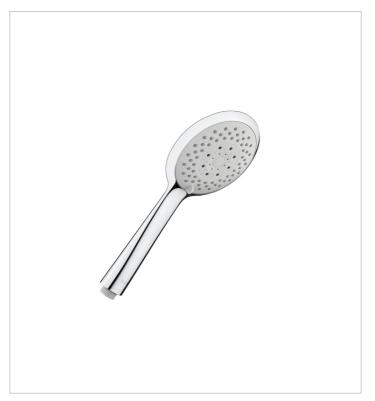

#### **Technical drawings**

Sensum Ref. 5B1107C00

New multifunction handshower collection, in circular and square designs, with modern and ergonomic lines. These handshowers include advanced features that help you save water while providing a comfortable experience.

## ROUND - Handshower with 4 functions: Rain, NightRain, Tonic and Pulse

Diameter (mm): 130 Finish: Chrome Number of functions: 4 Shape: Circular