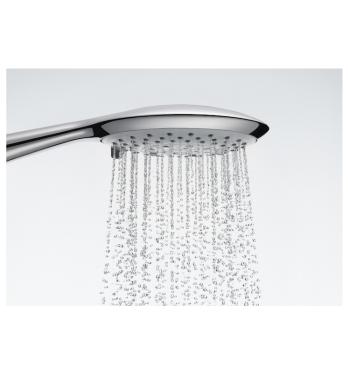

#### **Technical drawings**

Sensum Ref. 5B1107C00

New multifunction handshower collection, in circular and square designs, with modern and ergonomic lines. These handshowers include advanced features that help you save water while providing a comfortable experience.

## ROUND - Handshower with 4 functions: Rain, NightRain, Tonic and Pulse

Diameter (mm): 130 Finish: Chrome Number of functions: 4 Shape: Circular