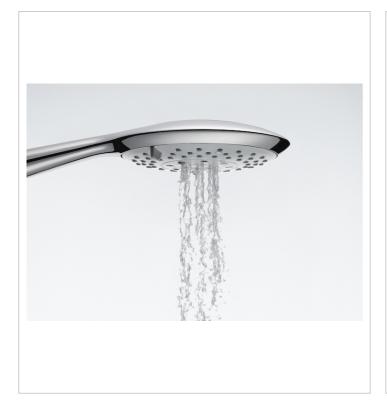

#### **Technical drawings**

Sensum Ref. 5B1107C00

New multifunction handshower collection, in circular and square designs, with modern and ergonomic lines. These handshowers include advanced features that help you save water while providing a comfortable experience.

## ROUND - Handshower with 4 functions: Rain, NightRain, Tonic and Pulse

Diameter (mm): 130 Finish: Chrome Number of functions: 4 Shape: Circular