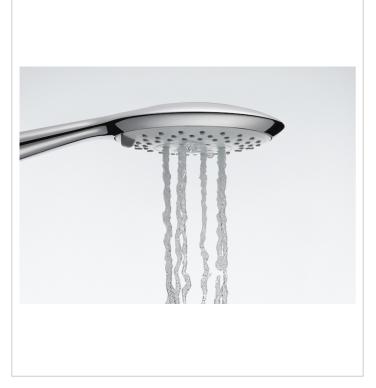

#### **Technical drawings**

Sensum Ref. 5B1107C00

New multifunction handshower collection, in circular and square designs, with modern and ergonomic lines. These handshowers include advanced features that help you save water while providing a comfortable experience.

## ROUND - Handshower with 4 functions: Rain, NightRain, Tonic and Pulse

Diameter (mm): 130 Finish: Chrome Number of functions: 4 Shape: Circular