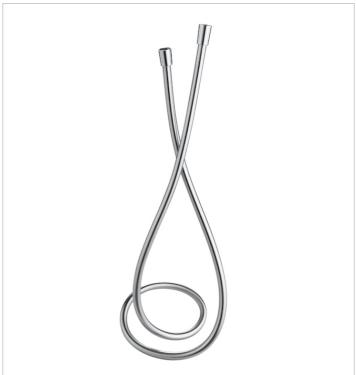

## Neo-Flex Ref. 5B2016C00

### 2 m. anti-torsion shower hose in satin PVC

Maximum flexibility. Integration, elegance and easily adaptable to any space. This collection is an absolutely essential part of a lively, practical and versatile bathroom.

#### **Dimensions**

Length: 2000 mm.

Neo-Flex Ref. 5B2016C00