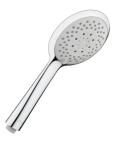

#### **Technical drawings**

Sensum Ref. 5B1107C00

New multifunction handshower collection, in circular and square designs, with modern and ergonomic lines. These handshowers include advanced features that help you save water while providing a comfortable experience.

## ROUND - Handshower with 4 functions: Rain, NightRain, Tonic and Pulse

Diameter (mm): 130 Finish: Chrome Number of functions: 4 Shape: Circular