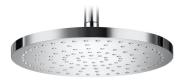

 $5B2016C00\ 2\ m.$  anti-torsion shower hose in satin PVC

Rainsense Ref. 5B2250C00

Full range of shower-heads for wall or ceiling installation. Its Easyclean system prevents limescale build up.

## Shower head for ceiling or wall installation. Support kit / arm not included.

Finish: Chrome

Installation place: Ceiling, Wall Number of functions: 1 Number of ways: 1

Shower arm: Not included

Shower head diameter (mm): 250 Shower head shape: Circular