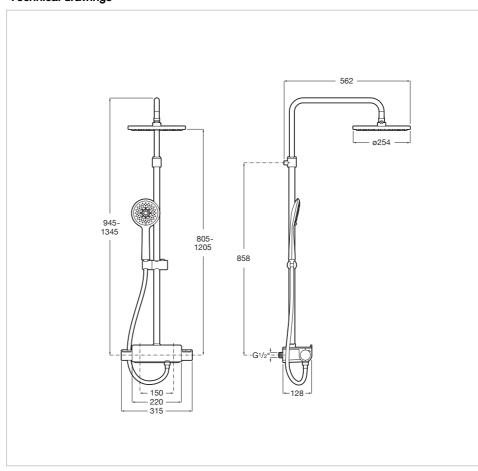

#### **Dimensions**

Width: 562 mm. Height: 1345 mm.

#### **Technical drawings**

Sensum Ref. 5B1107C00

New multifunction handshower collection, in circular and square designs, with modern and ergonomic lines. These handshowers include advanced features that help you save water while providing a comfortable experience.

#### **Technical drawings**

Sensum Ref. 5B1107C00

Sensum Ref. 5B1107C00

T-2000 Ref. 5A2A88C00

#### **Technical drawings**