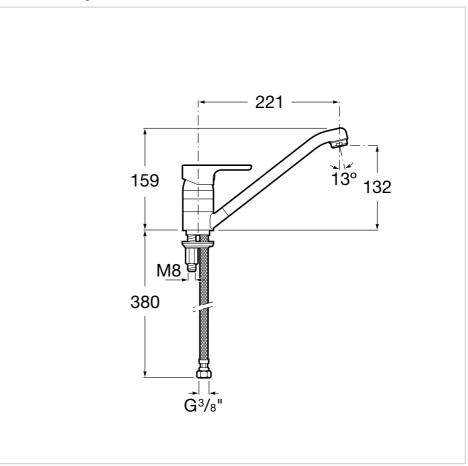

## L20

## Ref. 5A8909C00



Simply contemporary, sustainable and smart. One of Roca's innovative faucets collections with Cold Start technology to improve energy saving.

## Kitchen sink mixer with swivel spout, Cold Start

Aerator type: Integrated aerator Application place: Kitchen sink Cold water position in the center Faucet type: Single-lever Finish: Chrome Flexible supply hoses included Handle position: Top Installation type: Deck-mounted Spout length (mm): 221 Spout position: Central Sustainable product Swivel spout Type of cartridge: Ceramic Water and energy saving



## **Technical drawings**