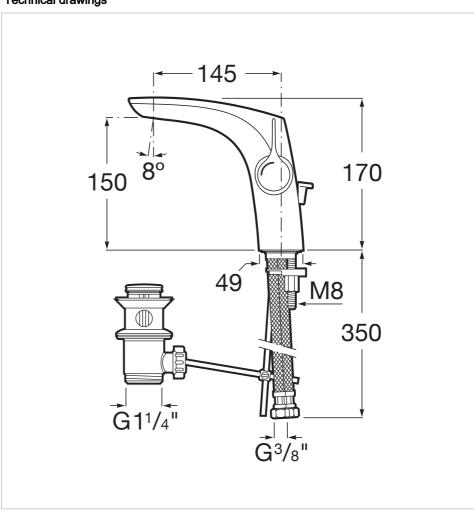

Insignia Ref. 5A333AC00



With soft outlines and an extraordinary elegance and personality, its slim side handle makes the difference in a modern single-lever faucet ideal for bathrooms with a clear urban character.

## Basin mixer with pop-up waste, Cold Start

Application place: Basin

Cold water position in the center

Faucet type: Single-lever

Finish: Chrome

Flexible supply hoses included

Handle position: Lateral

Installation type: Deck-mounted

Pop-up waste

Type of cartridge: Ceramic Waste type: Pop-up waste Water and energy saving Water flow restrictor





## **Technical drawings**