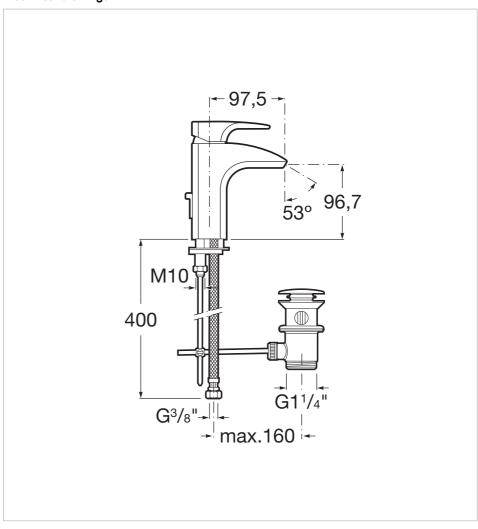

ynamic, the design is harmonious and compact, with clearly defined lines and forms that are almost geometrical, based upon minimalist figures that bestow elegance and style on the bathroom.



Designed by **Antonio Bullo** 

He has won four gold medals at the Faenza International Ceramic Competition and two Design Plus awards at ISH Frankfurt. For Bullo, the product must be an extension of the company's soul and consistent with the markets in which it is competing.

## Basin mixer with pop-up waste

Application place: Basin Faucet type: Single-lever

Finish: Chrome

Flexible supply hoses included Flow rate (I/min - 3 bar): 6 Handle position: Top

Installation type: Deck-mounted

Pop-up waste Sustainable product Waste type: Pop-up waste Water flow restrictor





## **Technical drawings**